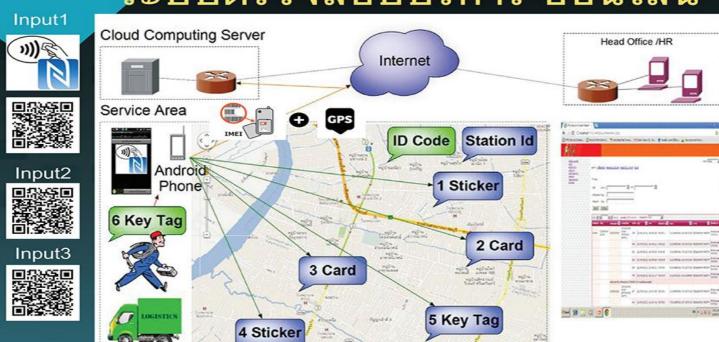

### **Applied Application**

- Service Staff Tracking Time in and out online through Gprs/3G or offline by sending Email eg Security, Pest Control, transport check point
- Village Monitor Tracking security staff check points according to the schedule online through Gprs/3G or offline by sending Email eg every 30 minutes
- Service time checking using WIFI eg garage repair time for car from one department to another department and check total consumption time for each department to calculate cost
- Time Attendance for outside staff schedule online through Gprs/3G or offline by sending Email eg sales or service staff that not work in office, we can check from gps location and time comparing with sales report
- Fixed Assets Tracking offline and send textile through Email inside textfile will show gps location for that asset

### Input

Mobile Phone

- Mobile Android V2.3.3 up with NFC or can read QRcode
- have GPRS/3G

Station
Nfc Card

- Nfc Card/key tag /Qrcode keep station information
- Attached to station monitor

### Recording

Sdcard

 Every time reading card, will keep record in Sdcard for cross reference by sending back through Email (B1) to head office just 2 click

Mysql Server Database  Will online update database server through Gprs/3G in case error happen can trace back from the Sdcard