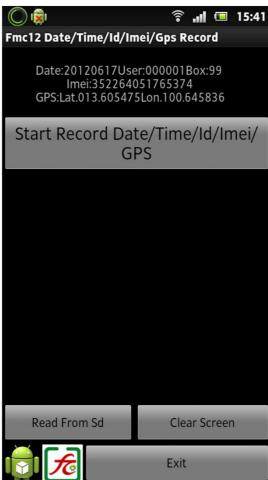

## A1 Time Attendance without NFC Android 8-Fmc12

#### Set phone as employee code

- OffLine
  - Record Time GPS Employee Code in SD card and send Email or download file then import to time recording system software
- Online
  - Record Time GPS Employee Code in SD card and to Web Server then Export text file to time recording system software
  - Use web application calculate server fmc12