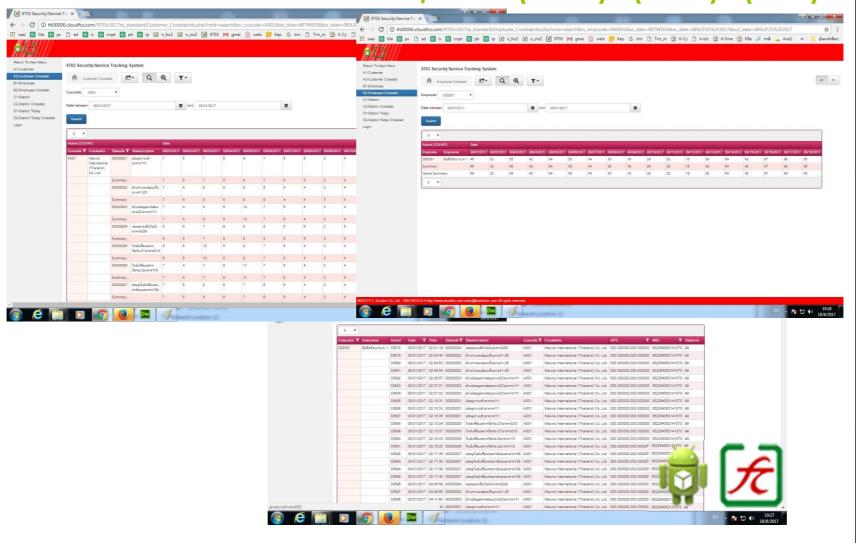

### How System Work

INPUT Receiving Date (A3) Touch Mobile Android Phone with NFC To Station NFC Card Or Read QRCode

RECORDING (B2) Date/time/Staff Id/Imei/Gps /Station Id will update online to Mysql Data Server and write on SdCard for cross reference

Report (C)(D)(E) Visit Website directly to check report by date staff station Any time you want

### Update/Report

Update database  Admin can manage data customer staff station details and control member eg want house owner to check directly from website, test program http://nfctha.cloudfcs.com

Report

 Can see report from website directly and export data to word/excel/text file for further process with third party software, test program http://nfctha.cloudfcs.com