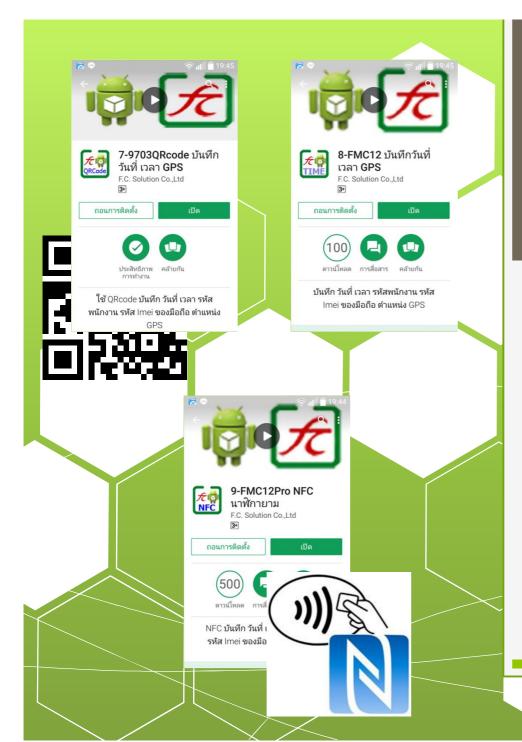

www.cloudfcs.com 🛊 ออกแบบโปรแกรมตามความต้องการ Tailored made software

Application using
7-9703QRcode Record
Date Time Gps
8-Fmc12 Record Date
Time Gps
9-Fmc12Pro NFC
Guard Patrol

## A2 Time Attendance with NFC/Qrcode 7-9703QRcode 9-Fmc12Pro NFC

#### B<sub>1</sub> Guard Tour/Police Red Box /Service Tracking 7-9703QRcode 9-Fmc12Pro NFC

#### B<sub>2</sub> asset tracking 7-9703QRcode Gps 9-Fmc12Pro NFC

### C batch product no/manual input process id 7-9703QRcode 9-Fmc12Pro NFC + Process Id