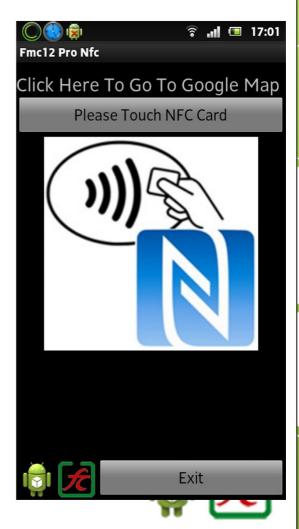

## A2 Time Attendance with NFC/Qrcode 7-9703QRcode 9-Fmc12Pro NFC

# Set NFC card/Qrcode as employee code/phone as site code use for branch office as time recording machine

- OffLine
  - Record Time GPS Employee Code in SD card and send Email or download file then import to time recording system software
- Online
  - Record Time GPS Employee Code in SD card and to Web Server then Export text file to time recording system software
  - Use web application calculate server fmc12