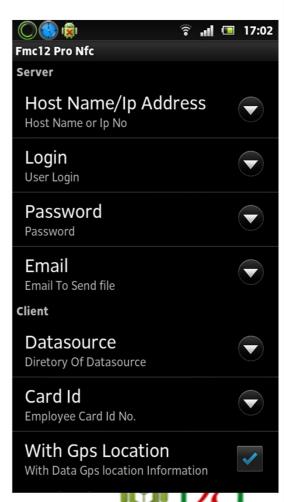

## A2 Time Attendance with NFC/Qrcode 7-9703QRcode 9-Fmc12Pro NFC

# Set NFC card/Qrcode as employee code/phone as site code use for branch office as time recording machine

- OffLine
  - Record Time GPS Employee Code in SD card and send Email or download file then import to time recording system software
- Online
  - Record Time GPS Employee Code in SD card and to Web Server then Export text file to time recording system software
  - Use web application calculate server fmc12