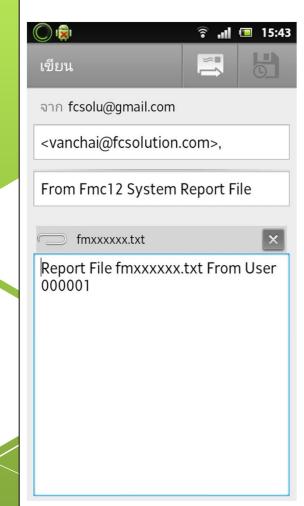

#### Set phone as employee code

- OffLine
  - Record Time GPS Employee Code in SD card and send Email or download file then import to time recording system software
- Online
  - Record Time GPS Employee Code in SD card and to Web Server then Export text file to time recording system software
  - Use web application calculate server fmc12

### Recording

Sdcard

 Every time reading card, will keep record in Sdcard for cross reference by sending back through Email (B1) to head office just 2 click

Mysql Server Database  Will online update database server through Gprs/3G in case error happen can trace back from the Sdcard