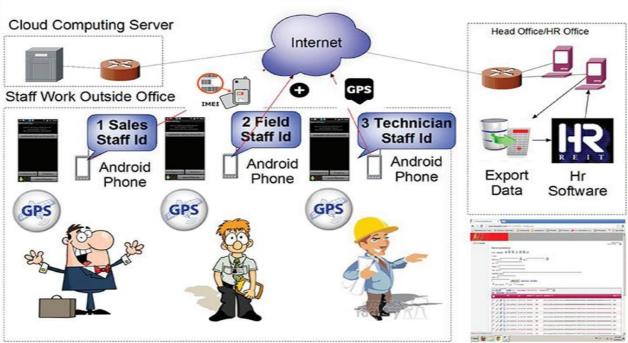

### **Applied Application**

- Service Staff Tracking Time in and out online through Gprs/3G or offline by sending Email eg Security, Pest Control, transport check point
- Village Monitor Tracking security staff check points according to the schedule online through Gprs/3G or offline by sending Email eg every 30 minutes
- Service time checking using WIFI eg garage repair time for car from one department to another department and check total consumption time for each department to calculate cost
- Time Attendance for outside staff schedule online through Gprs/3G or offline by sending Email eg sales or service staff that not work in office, we can check from gps location and time comparing with sales report
- Fixed Assets Tracking offline and send textile through Email inside textfile will show gps location for that asset