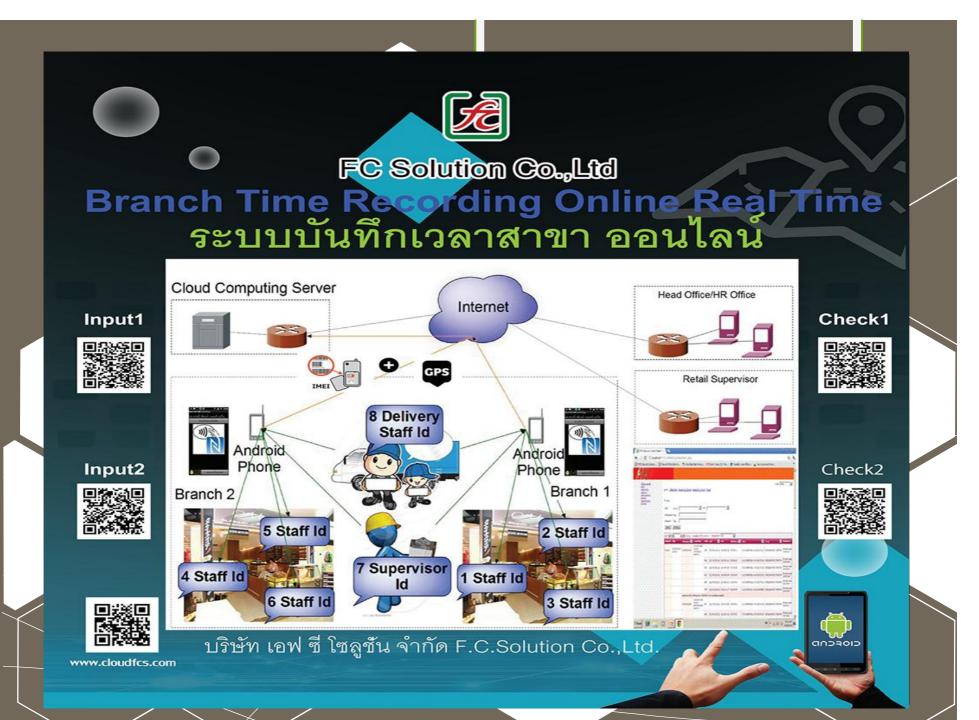

### Fmc12 Cloud Time Attendance System ระบบบันทึกเวลา ออนไลน์/ออฟไลน์

Input1

Input2

www.cloudfcs.com

On Site Time Recording Online Real Time ระบบบันทึกเวลานอกสถานที่ ออนไลน์

Without NFC

Check1

Check2