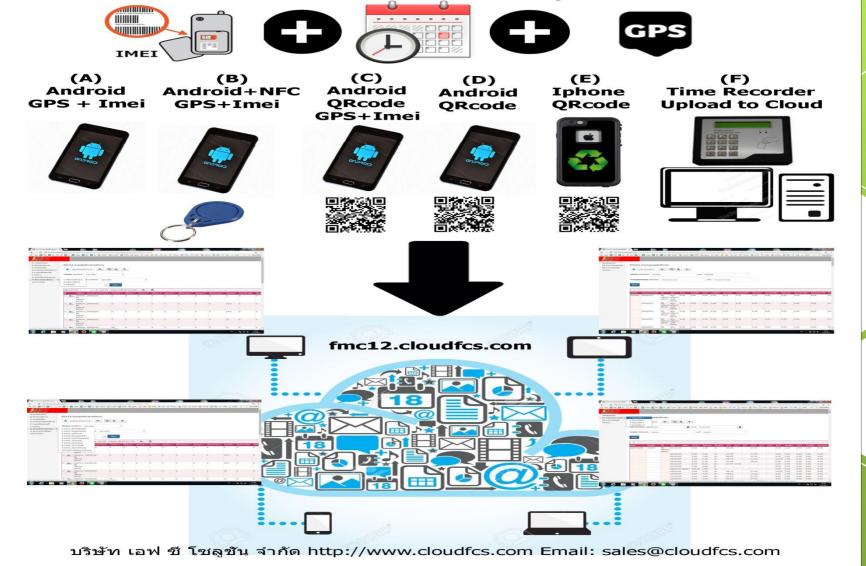

## Application

- ATime Attendance System/NFC/Qrcode/Android Phone demo http://fmc12.cloudfcs.com
- B Guard Tour/Police Red Box/Service Tracking NFC/Qrcode demo http://nfctha.cloudfcs.com
- C batch product no/manual input process id NFC/Qrcode+ Process Id

### Fmc12 Cloud Time Attendance System ระบบบันทึกเวลา ออนไลน์/ออฟไลน์

Input1

Input2

www.cloudfcs.com

On Site Time Recording Online Real Time ระบบบันทึกเวลานอกสถานที่ ออนไลน์

Without NFC

Check1

Check2

## A1 Time Attendance without NFC Android 8-Fmc12

## A2 Time Attendance with NFC/Qrcode 7-9703QRcode 9-Fmc12Pro NFC