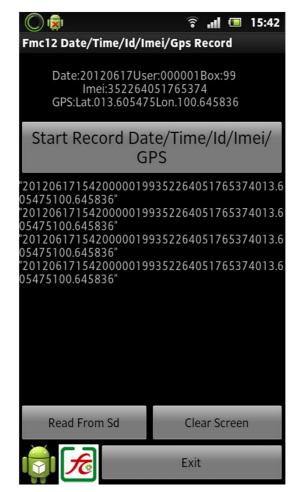

## A1 Time Attendance without NFC Android 8-Fmc12

#### Set phone as employee code

- OffLine
  - Record Time GPS Employee Code in SD card and send Email or download file then import to time recording system software
- Online
  - Record Time GPS Employee Code in SD card and to Web Server then Export text file to time recording system software
  - Use web application calculate server fmc12