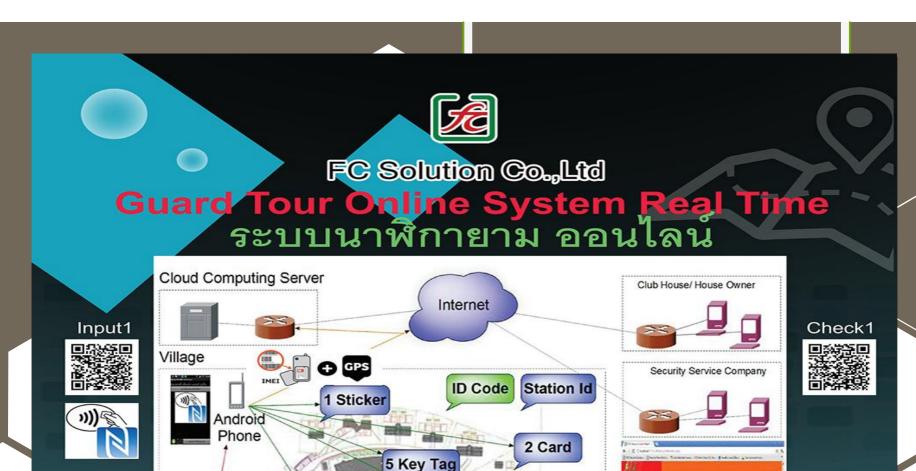

### Active Guard Tour System Online/Offline ระบบนาฬิกายาม ออนไลน์/ออฟไลน์

บริษัท เอฟ ซี โซลูซิน จำกัด http://www.cloudfcs.com Email: sales@cloudfcs.com

3 Card

6 Key Tag

บริษัท เอฟ ซี โซลูซัน จำกัด F.C.Solution Co.,Ltd.

### Input

Mobile Phone

- Mobile Android V2.3.3 up with NFC or can read QRcode
- have GPRS/3G

Station
Nfc Card

- Nfc Card/key tag /Qrcode keep station information
- Attached to station monitor

### Recording

Sdcard

 Every time reading card, will keep record in Sdcard for cross reference by sending back through Email (B1) to head office just 2 click

Mysql Server Database  Will online update database server through Gprs/3G in case error happen can trace back from the Sdcard