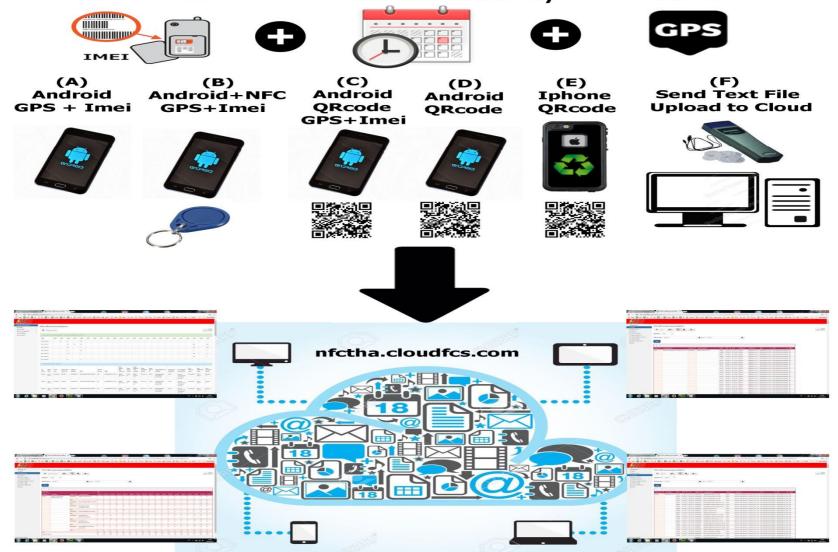

### How System Work

INPUT Receiving Date (A3) Touch Mobile Android Phone with NFC To Station NFC Card Or Read QRCode

RECORDING (B2) Date/time/Staff Id/Imei/Gps /Station Id will update online to Mysql Data Server and write on SdCard for cross reference

Report (C)(D)(E) Visit Website directly to check report by date staff station Any time you want

### Input

Mobile Phone

- Mobile Android V2.3.3 up with NFC or can read QRcode
- have GPRS/3G

Station
Nfc Card

- Nfc Card/key tag /Qrcode keep station information
- Attached to station monitor

### Recording

Sdcard

 Every time reading card, will keep record in Sdcard for cross reference by sending back through Email (B1) to head office just 2 click

Mysql Server Database  Will online update database server through Gprs/3G in case error happen can trace back from the Sdcard

### Update/Report

Update database  Admin can manage data customer staff station details and control member eg want house owner to check directly from website, test program http://nfctha.cloudfcs.com

Report

 Can see report from website directly and export data to word/excel/text file for further process with third party software, test program http://nfctha.cloudfcs.com